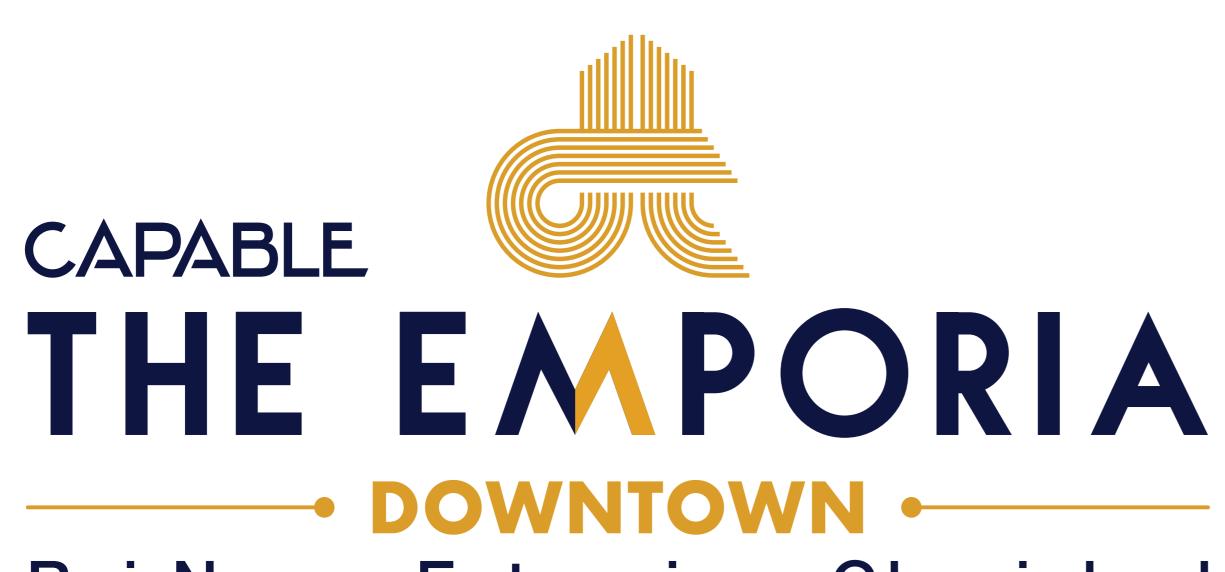

### ALL-IN-ONE

**FAMILY** 

**FASHION** 

FOOD

FUN

- The project is spread over 2.5 acres of land with a wide frontage of 215 meters.
- Premium destination which offers business, shopping and fun with finest shopping experience.
- Encompasses 417 premium retail outlets. A fusion of high street and premium retail outlets. Right product mix of anchor and vanilla stores.
- Large floor plate designed for hypermarket.
- Future catchment by luxury hotel and family club in premises.
- Parking space for approx. 800 cars.

### SITE PLAN

A new magnificent landmark with frontage of 220 meters

Natural day and night light high visibility road / atrium facing shops

200 sq. ft. to 20,000 sq. ft. Customizable from

Large floor plate for Hyper Market

Best for Vanilla / Anchor Stores / Banks / ATMs

Entertainment Zone with Food Court

## Strategic Location

PERIPHERAL EXPRESSWAY

CLOSE TO THE BIGGEST **ECOLOGICAL PARK** 

**BCCI CRICKET STADIUM** CLOSE TO

METRO CONNECTIVITY & RAPID METRO (UNDER PROCESS)

**10 MINUTES FROM** 

**HINDON AIRPORT** 